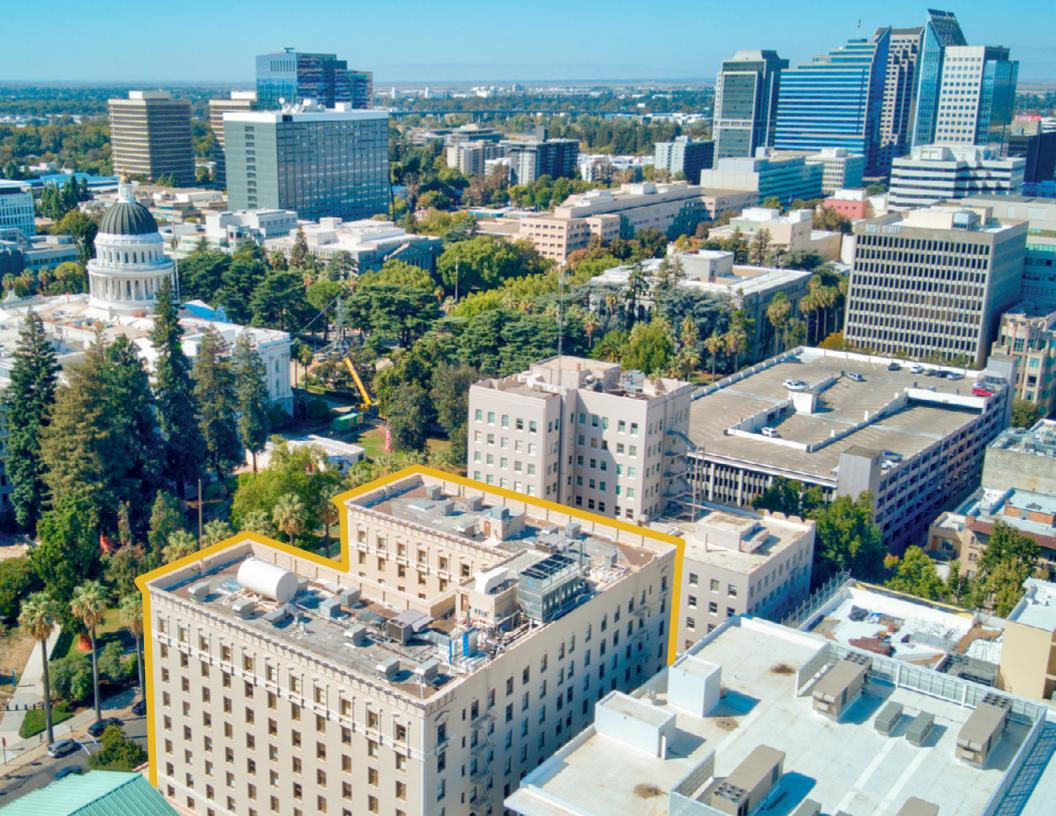

## **BUILDING AMENITIES**

Move-in ready suites +/-1,208 RSF - 3,667 RSF

Fully equipped building conference room seats up to 30 people

Safe and secure with 24-hour on-site security

Strategic location directly across from the State Capitol