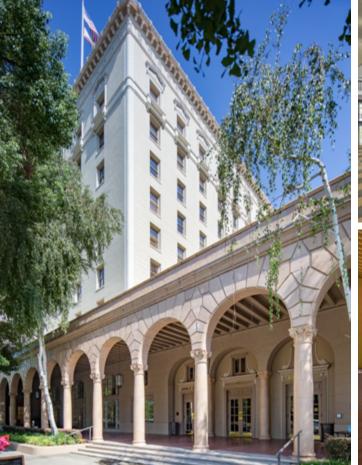

## **BUILDING AMENITIES**

Move-in ready suites +/-1,208 RSF - 3,667 RSF

Fully equipped building conference room seats up to 30 people

Safe and secure with 24-hour on-site security

Strategic location directly across from the State Capitol

# LEARN MORE ABOUT THE SENATOR

VISIT WEBSITE

WATCH VIDEO

TOUR CONFERENCE ROOM

**TOUR LOBBY** 