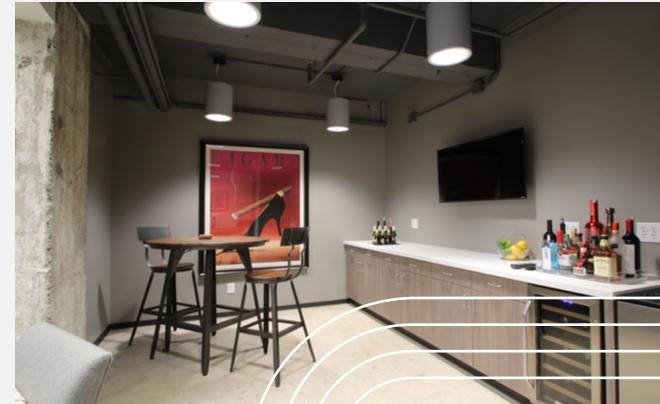

New bike storage room and shower / locker room

New Whired Wine Bar located at lobby portico

New destination elevators to expedite travel between floors

New digital directory for convenient tenant look-up