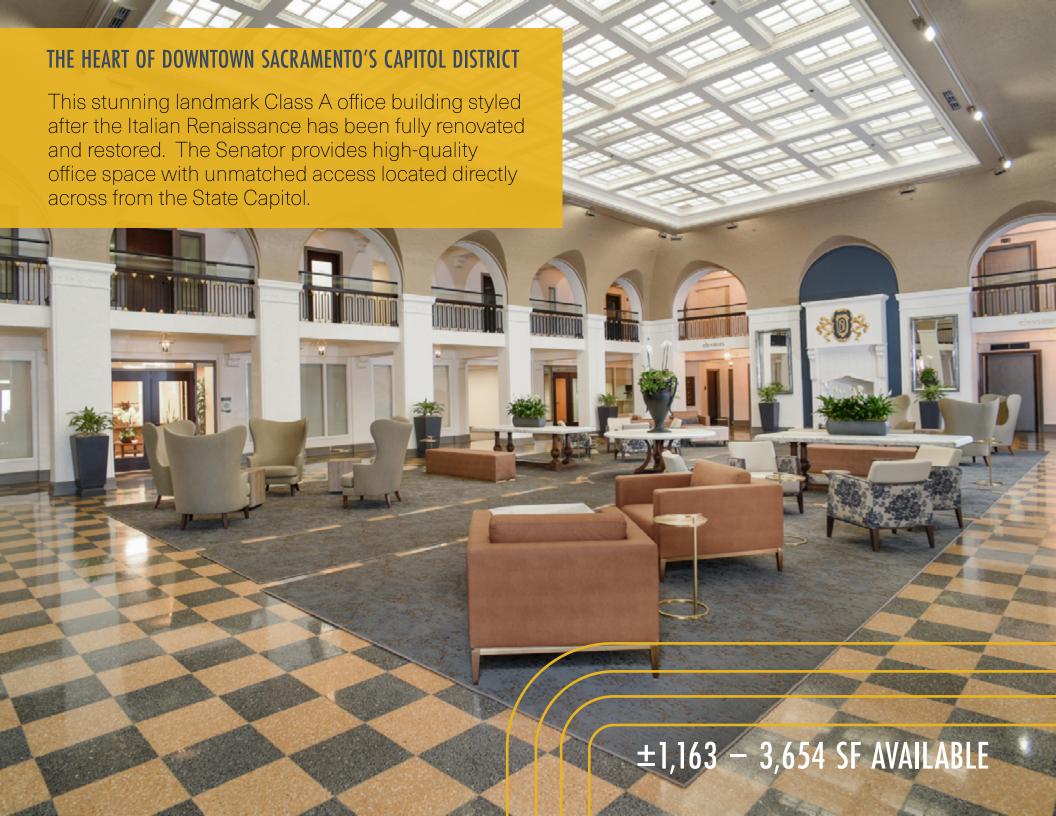

## **BUILDING AMENITIES**

Move-in ready suites +/-1,208 RSF - 3,667 RSF

Fully equipped building conference room seats up to 30 people

Safe and secure with 24-hour on-site security

Strategic location directly across from the State Capitol