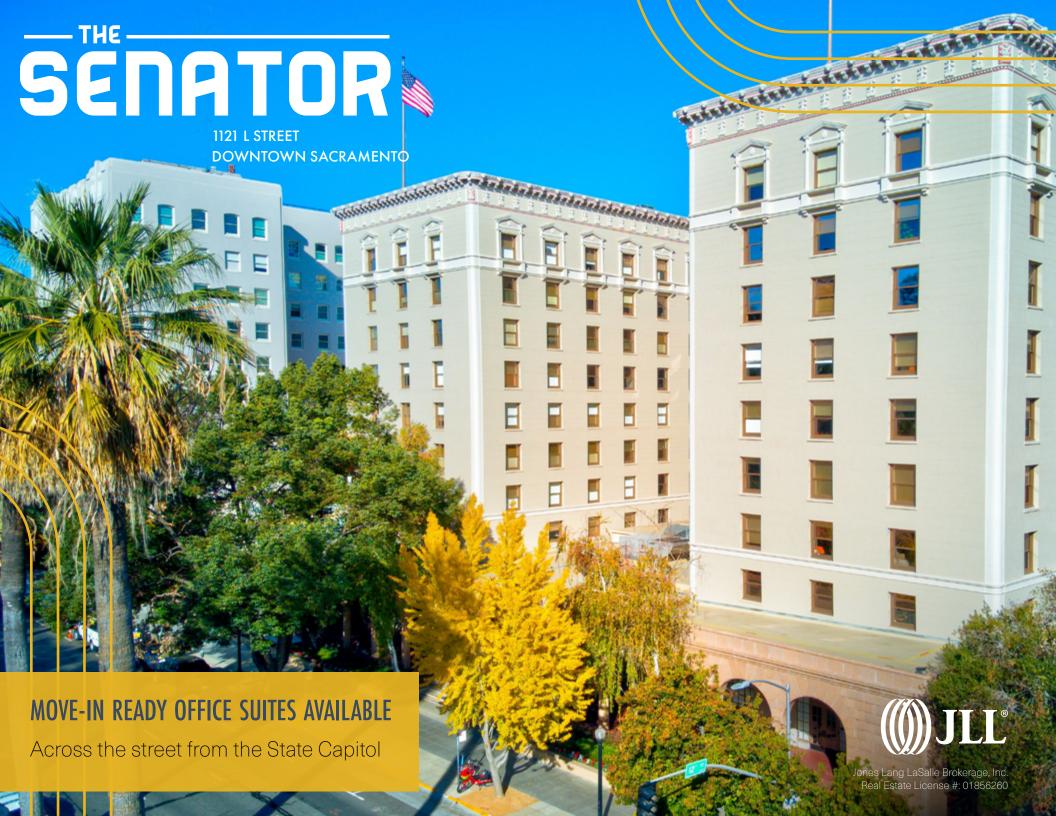

## **BUILDING AMENITIES**

Move-in ready suites +/-1,208 RSF - 3,667 RSF

Fully equipped building conference room seats up to 30 people

Safe and secure with 24-hour on-site security

Strategic location directly across from the State Capitol