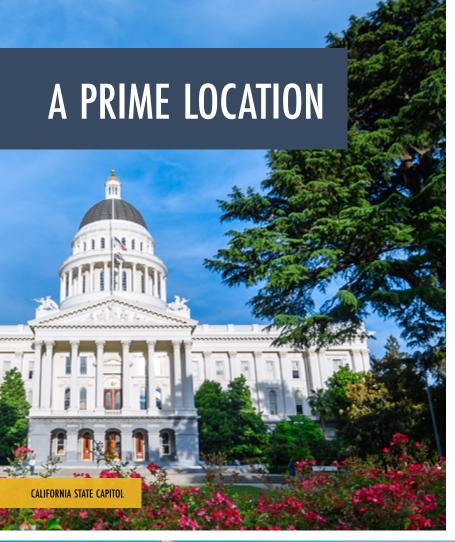

## **BUILDING AMENITIES**

Move-in ready suites +/-1,208 RSF - 3,667 RSF

Fully equipped building conference room seats up to 30 people

Safe and secure with 24-hour on-site security

Strategic location directly across from the State Capitol