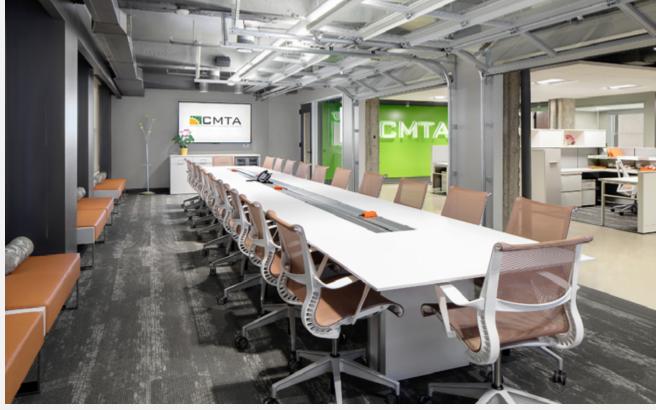

## **BUILDING AMENITIES**

Move-in ready suites +/-1,208 RSF - 3,667 RSF

Fully equipped building conference room seats up to 30 people

Safe and secure with 24-hour on-site security

Strategic location directly across from the State Capitol

# LEARN MORE ABOUT THE SENATOR

VISIT WEBSITE

WATCH VIDEO

TOUR CONFERENCE ROOM

**TOUR LOBBY** 