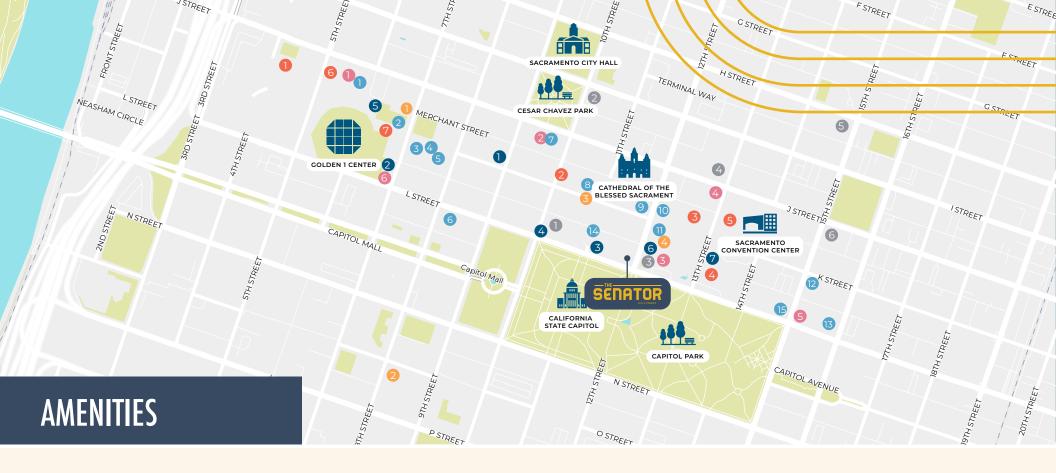

### **LOWER LEVEL**

±599 - 2,086 RSF

- Capitol Garage
- City Hall Garage
- Hyatt Garage
- Sheraton Garage
- Memorial Garage
- 1500 K St Structure

- Temple Coffee Roasters
- Starbucks Reserve
- Chicory Cafe
- Starbucks
- Estelle's Cafe
- Starbucks
- Starbucks

#### **HOTELS**

- Kimpton Sawyer Hotel
- The Citizen Hotel
- Hyatt Regency Sacramento
- Sheraton Grand
- Residence Inn by Marriott
- Hyatt Centric

### **ENTERTAINMENT**

- Century DOCO and XD
- Crest Theatre
- Esquire IMAX Theatre
- Community Center Theater
- Sacramento Convention Center
- Punch Bowl
- Flatstick Pub

#### **RESTAURANTS**

- Echo & Rig
- Sauced BBQ & Spirits
- Tiger
- Ruhstaller BSMT
- Solomon's Deli
- Frank Fat's
- Grange
- Nash & Proper
- Ella Dining Room & Bar
- Brasserie Capitale
- Mayahuel
- Capitol Garage
- Public House
- Prelude Kitchen & Bar
- Cafeteria 15L

#### **HEALTH CLUBS**

- 24 Hour Fitness
- The Capital Athletic Club
- California Family Fitness
- Hyatt Fit